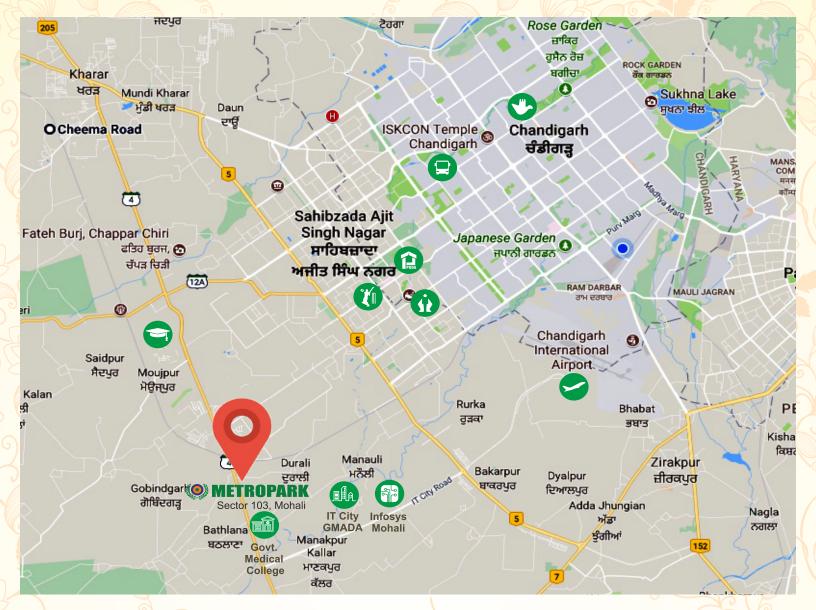

# METROPARK EASE OF DOING BUSINESS

First of a kind organised Industrial Hub conveniently located at Sector 103 on Banur-Landran Road, Mohali. Offering esteemed entrepreneurs affordable industrial plots and ease of doing business through convenient One Stop Clearance Services.

#### STRATEGIC LOCATION

METROPARK is strategically located, and has a number of unbeatable advantages. The Project is adjacent to the upcoming Government Medical College, Transport Area, Mohali Railway Junction and has direct connectivity to Chandigarh International Airport.

#### CONNECTIVITY

METROPARK is well integrated with Tricity via many 100ft. wide roads and in proximity to a number of major landmarks like Infosys Campus, Aero City and Indian School of Business

INTERNATIONAL AIRPORT 15 Min

MOHALI RAILWAY JUNCTION 0 Min

ISBT-43 CHANDIGARH 15 Min

GOVT. MEDICAL COLLEGE 0 Min

AERO CITY 5 Min

PCA (CRICKET STADIUM) 10 Min

INFOSYS CAMPUS 5 Min

INDIAN SCHOOL OF BUSINESS 5 Min